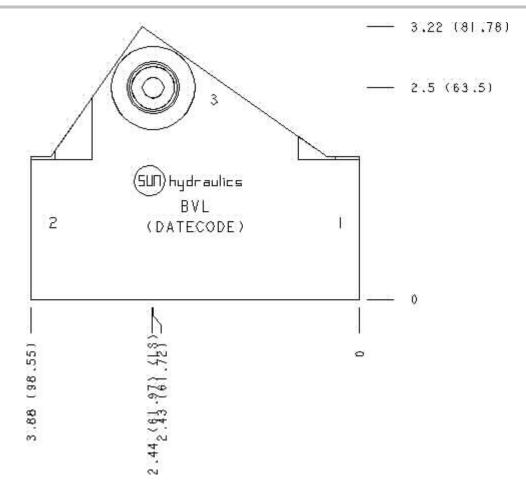

Functional Group: Model: BVL

Products: Manifolds: Line mount: Circuit Saver: 3 Port: Inline

Aluminum Body Pressure Rating: 3000 psi (210 bar) Ductile Iron Body Pressure Rating: 5000 psi (350 bar)

Face: 6

Cartridge extension measurement is to the centerline of the cartridge.

Port Headings and Sizes

SAE 12 BVL Ports 1 & 2 BVL Port 3 SAE 6

|                        | U.S. Units | Metric Units |
|------------------------|------------|--------------|
| Model Weight           | 1.46 lb.   | 0.66 kg.     |
| Cavity                 | T-2A       |              |
| Body Features          | Inline     |              |
| Body Type              | Line mount |              |
| Interface              | None       |              |
| Open Cavity Quantity   | 1          |              |
| Mounting Hole Diameter | .34 in.    | 8.6 mm       |
|                        |            |              |