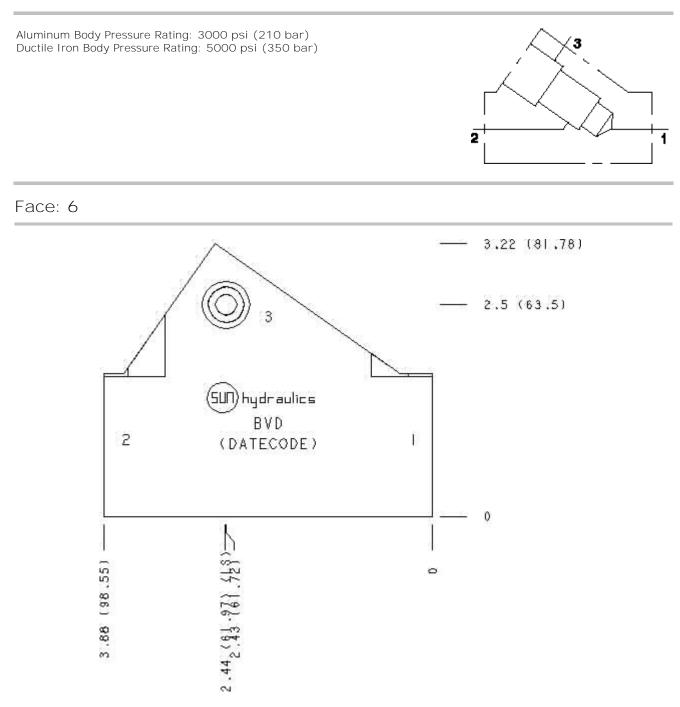

Model: BVD



Cartridge extension measurement is to the centerline of the cartridge.

Port Headings and SizesBVDPorts 1 & 23/4" NPTFBVDPort 31/4" NPTF

| Technical Data         |            |              |
|------------------------|------------|--------------|
|                        | U.S. Units | Metric Units |
| Model Weight           | 1.51 lb.   | 0.68 kg.     |
| Cavity                 | T-2A       |              |
| Body Features          | Inline     |              |
| Body Type              | Line mount |              |
| Interface              | None       |              |
| Open Cavity Quantity   | 1          |              |
| Mounting Hole Diameter | .34 in.    | 8.6 mm       |
| Mounting Hole Depth    | Through    |              |
| Mounting Hole Quantity | 2          |              |