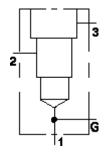

Functional Group:

 $Products: Manifolds: Line\ mount: Flow\ Control: 3\ Port: Ninety\ degree\ with\ high\ capacity\ port\ 3$ 

and gage port

Model: BLL

Aluminum Body Pressure Rating: 3000 psi (210 bar) Ductile Iron Body Pressure Rating: 5000 psi (350 bar)

Face: 6

Cartridge extension measurement is to the centerline of the cartridge.

Port Headings and Sizes

 BLL
 Ports 1 & 2
 SAE 12

 BLL
 Port 3
 SAE 10

 BLL
 Gage Port
 1/4" NPTF