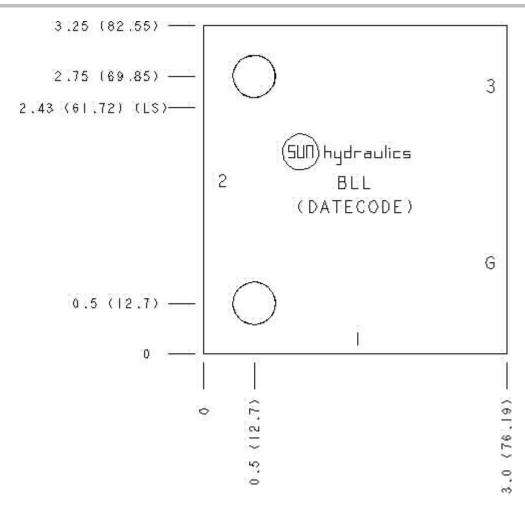

Face: 6

Cartridge extension measurement is to the centerline of the cartridge.

Port Headings and Sizes

 BLL
 Ports 1 & 2
 SAE 12

 BLL
 Port 3
 SAE 10

 BLL
 Gage Port
 1/4" NPTF

## Technical Data

|                      | U.S. Units                                  | Metric Units |
|----------------------|---------------------------------------------|--------------|
| Model Weight         | 1.00 lb.                                    | 0.45 kg.     |
| Cavity               | T-2A                                        |              |
| Body Features        | Ninety degree with high capacity port 3 and |              |
|                      | gauge port                                  |              |
| Body Type            | Line mount                                  |              |
| Interface            | None                                        |              |
| Open Cavity Quantity | 1                                           |              |