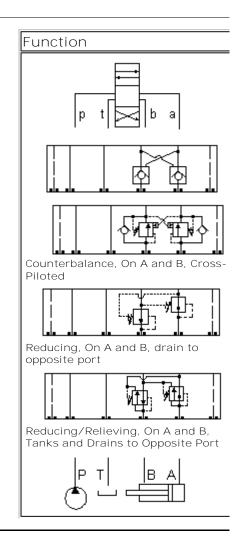

Model:

BKY

Functional Group:

Products: Manifolds: Sandwich: Counterbalance: ISO~07: On~A~and~B~with

cross pilot

Face: 6

Cartridge extension measurement is to the centerline of the cartridge.

Functional Group: