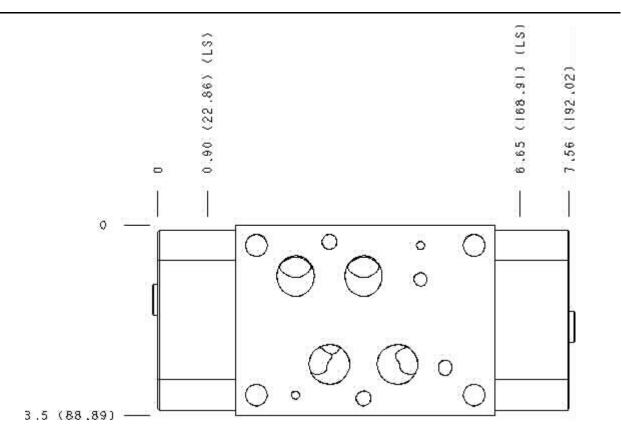

 $\ensuremath{\mathsf{07}}$  : On A and B with cross pilot

Model: BKY

Projection Type

All Dimensions in Inches(mm)

Copyright © 2003 Sun Hydraulics Corporation. All rights reserved.

Terms and Conditions - Statement of Privacy