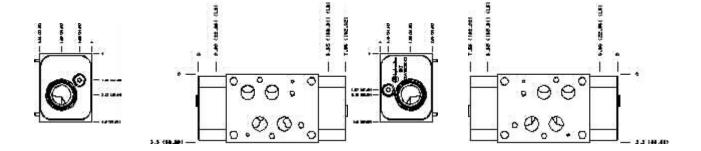

 $\ensuremath{\mathsf{07}}$  : On A and B with cross pilot

Model: BKY

Projection Type

All Dimensions in Inches(mm)

Copyright © 2003 Sun Hydraulics Corporation. All rights reserved.

Terms and Conditions - Statement of Privacy