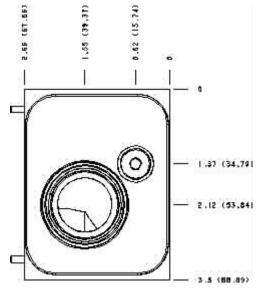

Products: Manifolds: Sandwich: Counterbalance: ISO 07: On A and B with

cross pilot

Model: BKY

Face: 8

Cartridge extension measurement is to the centerline of the cartridge.

Functional Group:

Products: Manifolds: Sandwich: Counterbalance: ISO