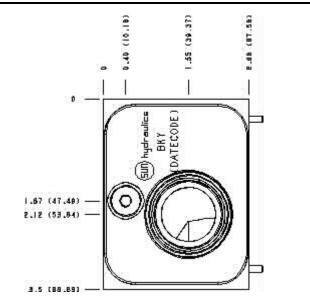

Functional Group: Model:

Products: Manifolds: Sandwich: Counterbalance: ISO 07: On A and B with cross pilot

BKY

Face: 7

Cartridge extension measurement is to the centerline of the cartridge.

Aluminum Body Pressure Rating: 3000 psi (210 bar)
Ductile Iron Body Pressure Rating: 5000 psi (350 bar)

## Special Notes:

No Special Notes available for selected Model.

Functional Group:

Products: Manifolds: Sandwich: Counterbalance: ISO 07: On A and B with

cross pilot

Face: 5

Model: **BKY** 

Cartridge extension measurement is to the centerline of the cartridge.