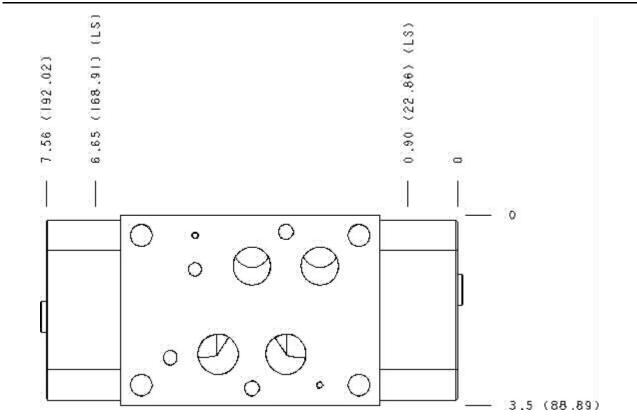

Functional Group: Model:

Products: Manifolds: Sandwich: Counterbalance: ISO 07: On A and B with cross pilot

BKY

Face: 7

Cartridge extension measurement is to the centerline of the cartridge.

Aluminum Body Pressure Rating: 3000 psi (210 bar)
Ductile Iron Body Pressure Rating: 5000 psi (350 bar)

## Technical Data

|                      | U.S. Units   | Metric Units                |  |
|----------------------|--------------|-----------------------------|--|
| Model Weight         | 5.32 lb.     | 2.41 kg.                    |  |
| Cavity               | T-           | T-17A                       |  |
| Body Features        | On A and B v | On A and B with cross pilot |  |
| Body Type            | Sand         | Sandwich                    |  |
| Interface            | ISC          | ISO 07                      |  |
| Open Cavity Quantity | 2            |                             |  |