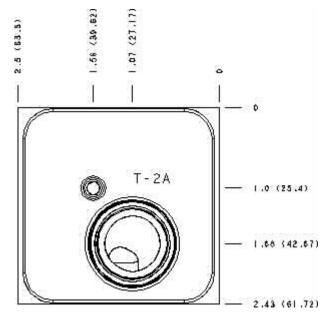

Technical Data

|                        | U.S. Units | Metric Units                |  |
|------------------------|------------|-----------------------------|--|
| Model Weight           | 2.51 lb.   | 1.14 kg.                    |  |
| Cavity                 | T-2A       |                             |  |
| Body Features          | On A and B | On A and B with cross pilot |  |
| Body Type              | Sar        | Sandwich                    |  |
| Interface              | ISO 0      | ISO 05 - X&Y                |  |
| Open Cavity Quantity   | 2          |                             |  |
| Mounting Hole Diameter | .28 in.    | 7,1 mm                      |  |
| Mounting Hole Depth    | Th         | Through                     |  |
| Mounting Hole Quantity |            | 4                           |  |

Model: BJY

Cartridge extension measurement is to the centerline of the cartridge.

Functional Group: Products : Manifolds : Sandwich : Counterbalance : ISO 05 X and Y : On A and B with cross pilot

Model: BJY