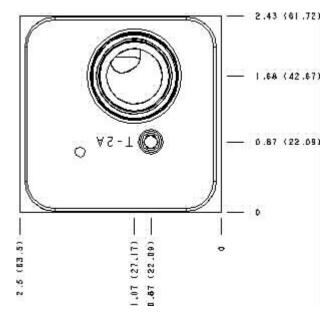

Functional Group: Products : Manifolds : Sandwich : Counterbalance : ISO 05 X and Y : On A and B with cross pilot

Model: BJY

Functional Group: Products : Manifolds : Sandwich : Counterbalance : ISO 05 X and Y : On A and B with cross pilot