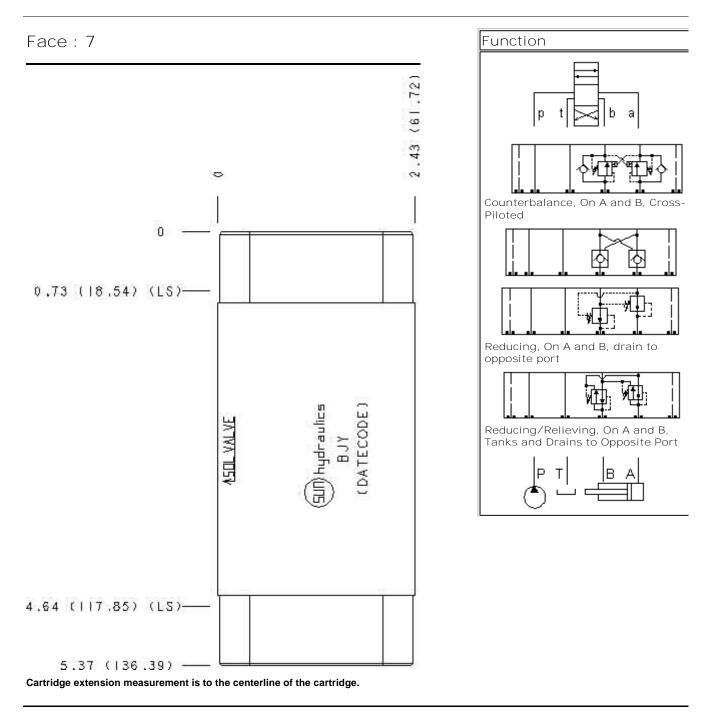

Model: BJY

Cartridge extension measurement is to the centerline of the cartridge.

Functional Group: Products : Manifolds : Sandwich : Counterbalance : ISO 05 X and Y : On A and B with cross pilot

Model: BJY