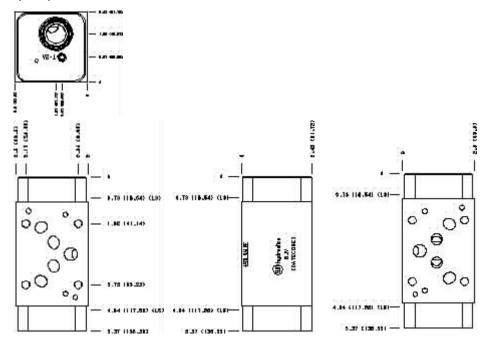

Products : Manifolds : Sandwich : Counterbalance : I SO 05 X and Y : On A and B with cross pilot

Model: BJY

Aluminum Body Pressure Rating: **3000 psi (210 bar)** Ductile Iron Body Pressure Rating: **5000 psi (350 bar)** 

Technical Data

|                        | U.S. Units | Metric Units                |  |
|------------------------|------------|-----------------------------|--|
| Model Weight           | 2.51 lb.   | 1.14 kg.                    |  |
| Cavity                 | T-2A       |                             |  |
| Body Features          | On A and B | On A and B with cross pilot |  |
| Body Type              | Sar        | Sandwich                    |  |
| Interface              | ISO 0      | ISO 05 - X&Y                |  |
| Open Cavity Quantity   | 2          |                             |  |
| Mounting Hole Diameter | .28 in.    | 7,1 mm                      |  |
| Mounting Hole Depth    | Th         | Through                     |  |
| Mounting Hole Quantity |            | 4                           |  |

Projection Type

All Dimensions in Inches(mm)

Copyright © 2003 Sun Hydraulics Corporation. All rights reserved. <u>Terms and Conditions</u> - <u>Statement of Privacy</u>