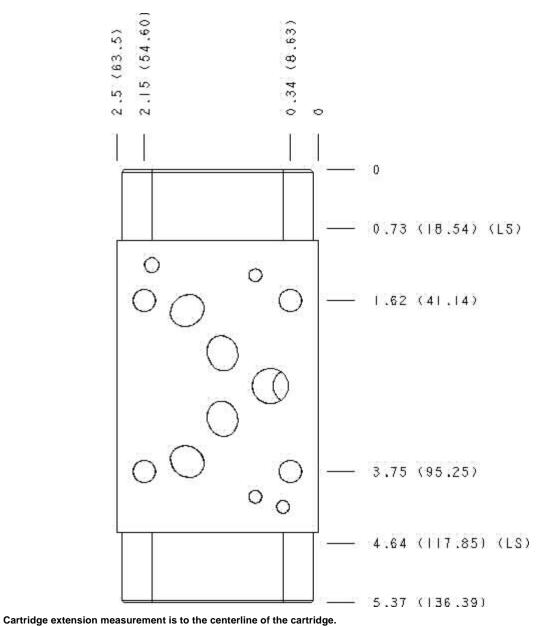

Model: BJY

Cartridge extension measurement is to the centerline of the cartridge.

| Functional Group:                                       |        |
|---------------------------------------------------------|--------|
| Products : Manifolds : Sandwich : Counterbalance : I SO | Model: |
| 05 X and Y : On A and B with cross pilot                | BJY    |