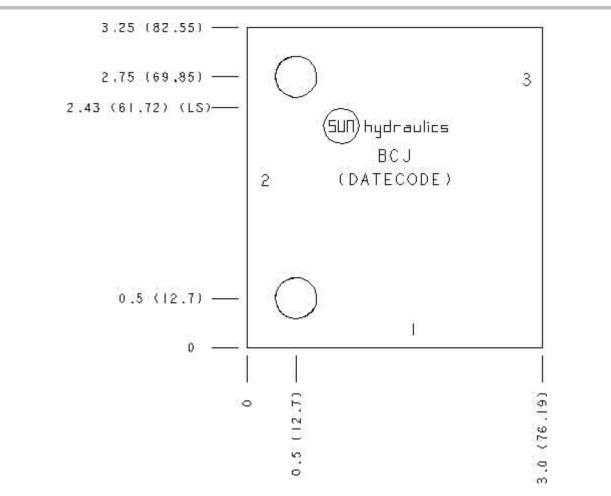

Model: BCJ

## Face: 6

Cartridge extension measurement is to the centerline of the cartridge.

| Port H | eadings and Sizes |       |
|--------|-------------------|-------|
| BCJ    | Ports 1 & 2       | SAE 8 |
| BCJ    | Port 3            | SAE 6 |