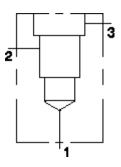

Functional Group: Model:

Products: Manifolds: Line mount: Circuit Saver: 3 Port: Ninety Degree

BCD

Aluminum Body Pressure Rating: 3000 psi (210 bar) Ductile Iron Body Pressure Rating: 5000 psi (350 bar)

Face: 6

Cartridge extension measurement is to the centerline of the cartridge.

Port Headings and Sizes

BCD Ports 1 & 2 3/4" NPTF BCD Port 3 1/4" NPTF

| Technical Data         |               |              |
|------------------------|---------------|--------------|
|                        | U.S. Units    | Metric Units |
| Model Weight           | 1.12 lb.      | 0.51 kg.     |
| Cavity                 | T-2A          |              |
| Body Features          | Ninety degree |              |
| Body Type              | Line mount    |              |
| Interface              | None          |              |
| Open Cavity Quantity   | 1             |              |
| Mounting Hole Diameter | .42 in.       | 10,7 mm      |
| Mounting Hole Depth    | Through       |              |