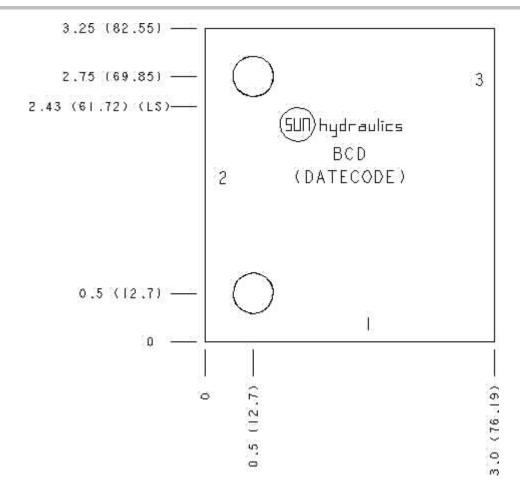

Cartridge extension measurement is to the centerline of the cartridge.

Port Headings and Sizes

BCD Ports 1 & 2 3/4" NPTF BCD Port 3 1/4" NPTF

| Technical Data         |               |              |
|------------------------|---------------|--------------|
|                        | U.S. Units    | Metric Units |
| Model Weight           | 1.12 lb.      | 0.51 kg.     |
| Cavity                 | T-2A          |              |
| Body Features          | Ninety degree |              |
| Body Type              | Line mount    |              |
| Interface              | None          |              |
| Open Cavity Quantity   | 1             |              |
| Mounting Hole Diameter | .42 in.       | 10,7 mm      |
| Mounting Hole Depth    | Through       |              |

Option Selection

Mounting Hole Quantity

U.S. Dollar ▼

2

Model Code Description
BCD Aluminum, Buna-N, U.S. Units
BCD/S Ductile Iron, Buna-N, U.S. Units