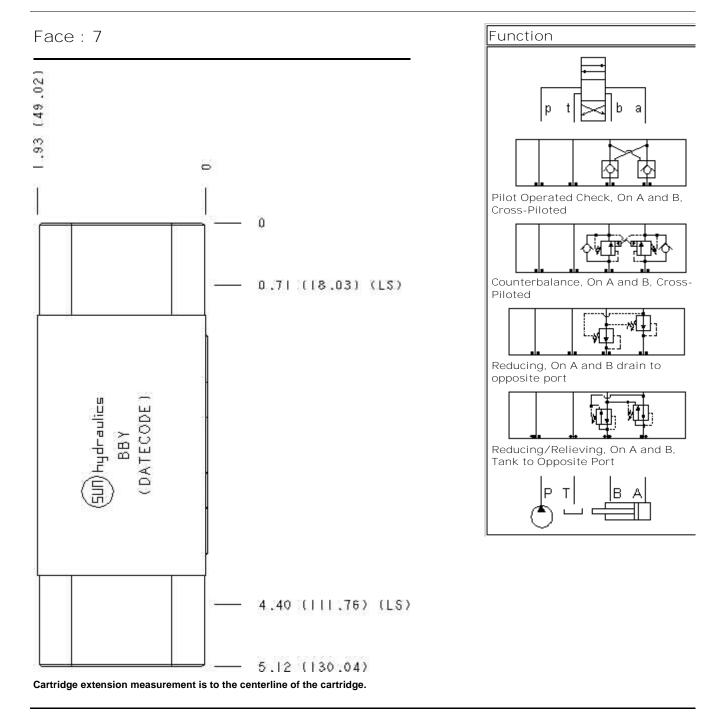

cross pilot

Face: 8

Cartridge extension measurement is to the centerline of the cartridge.

Functional Group:

Products: Manifolds: Sandwich: Counterbalance: ISO 05: On A and B with

cross pilot

Face: 10

Cartridge extension measurement is to the centerline of the cartridge.

Functional Group:

Products: Manifolds: Sandwich: Counterbalance: ISO

05: On A and B with cross pilot

Model: BBY

Projection Type

All Dimensions in Inches(mm)

Copyright © 2003 Sun Hydraulics Corporation. All rights reserved.