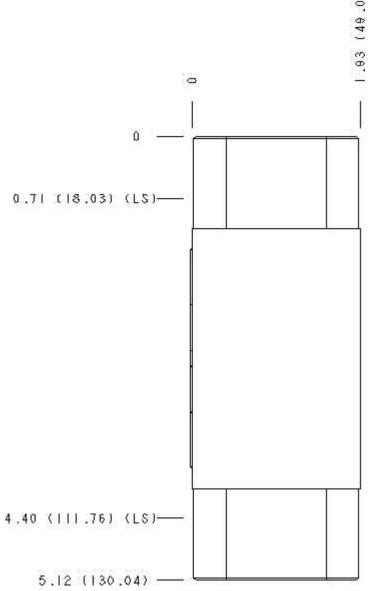

Functional Group:

Products: Manifolds: Sandwich: Counterbalance: ISO

05: On A and B with cross pilot

Model: BBY

Projection Type

All Dimensions in Inches(mm)

Copyright © 2003 Sun Hydraulics Corporation. All rights reserved.