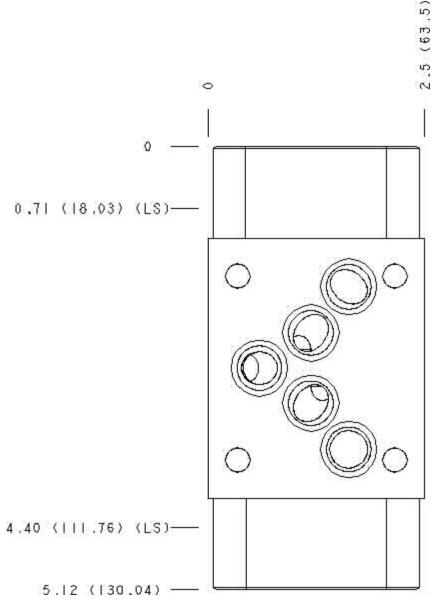

Face: 2

Cartridge extension measurement is to the centerline of the cartridge.

Functional Group:

Products: Manifolds: Sandwich: Counterbalance: ISO 05: On A and B with cross pilot

Face: 5

Cartridge extension measurement is to the centerline of the cartridge.

Functional Group: Products: Manifolds: Sandwich: Counterbalance: ISO 05: On A and B with cross pilot

Face: 6

Cartridge extension measurement is to the centerline of the cartridge.

Functional Group:

Products: Manifolds: Sandwich: Counterbalance: ISO 05: On A and B with

cross pilot

Face: 8

Cartridge extension measurement is to the centerline of the cartridge.

Functional Group:

Products: Manifolds: Sandwich: Counterbalance: ISO 05: On A and B with

cross pilot

Face: 10

Cartridge extension measurement is to the centerline of the cartridge.

Functional Group:

Products: Manifolds: Sandwich: Counterbalance: ISO

05: On A and B with cross pilot

Model: BBY

Projection Type

All Dimensions in Inches(mm)

Copyright © 2003 Sun Hydraulics Corporation. All rights reserved.