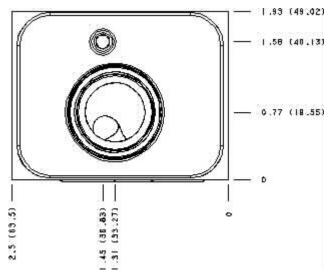

Face: 2

Cartridge extension measurement is to the centerline of the cartridge.

Functional Group:

Products: Manifolds: Sandwich: Counterbalance: ISO 05: On A and B with cross pilot

Face: 5

Cartridge extension measurement is to the centerline of the cartridge.

Functional Group: Products: Manifolds: Sandwich: Counterbalance: ISO 05: On A and B with cross pilot

Face: 6

Cartridge extension measurement is to the centerline of the cartridge.

Functional Group:

Products: Manifolds: Sandwich: Counterbalance: ISO 05: On A and B with

cross pilot

Face: 8

Cartridge extension measurement is to the centerline of the cartridge.

Functional Group:

Products: Manifolds: Sandwich: Counterbalance: ISO 05: On A and B with

cross pilot

Face: 10

Cartridge extension measurement is to the centerline of the cartridge.

Functional Group:

Products: Manifolds: Sandwich: Counterbalance: ISO

05: On A and B with cross pilot

Model: BBY

Projection Type

All Dimensions in Inches(mm)

Copyright © 2003 Sun Hydraulics Corporation. All rights reserved.