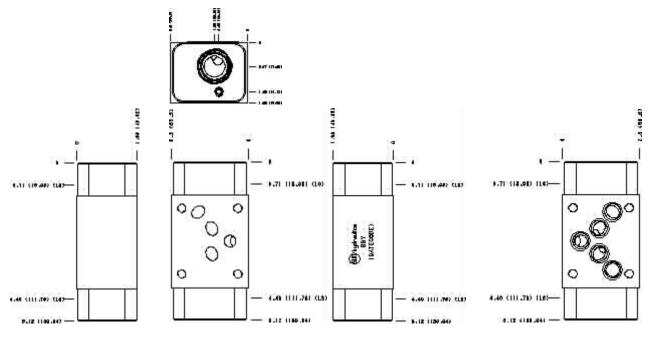

Face: 2

Cartridge extension measurement is to the centerline of the cartridge.

Functional Group:

Products: Manifolds: Sandwich: Counterbalance: ISO 05: On A and B with cross pilot

Face: 5

Cartridge extension measurement is to the centerline of the cartridge.

Functional Group: Products: Manifolds: Sandwich: Counterbalance: ISO 05: On A and B with cross pilot

Face: 6

Cartridge extension measurement is to the centerline of the cartridge.

Functional Group:

Products: Manifolds: Sandwich: Counterbalance: ISO 05: On A and B with

cross pilot

Face: 8

Cartridge extension measurement is to the centerline of the cartridge.

Functional Group:

Products: Manifolds: Sandwich: Counterbalance: ISO 05: On A and B with

cross pilot

Face: 10

Cartridge extension measurement is to the centerline of the cartridge.

Functional Group:

Products: Manifolds: Sandwich: Counterbalance: ISO

05: On A and B with cross pilot

Model: BBY

Projection Type

All Dimensions in Inches(mm)

Copyright © 2003 Sun Hydraulics Corporation. All rights reserved.