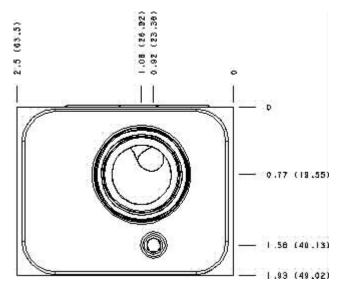

Functional Group:

Products: Manifolds: Sandwich: Counterbalance: ISO

05: On A and B with cross pilot

Model: BBY

Projection Type

All Dimensions in Inches(mm)

Copyright © 2003 Sun Hydraulics Corporation. All rights reserved.