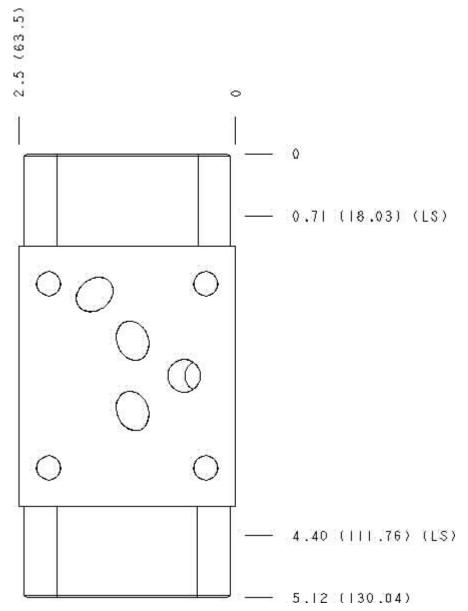

Functional Group:

Products: Manifolds: Sandwich: Counterbalance: ISO

05: On A and B with cross pilot

Model: BBY

Projection Type

All Dimensions in Inches(mm)

Copyright © 2003 Sun Hydraulics Corporation. All rights reserved.