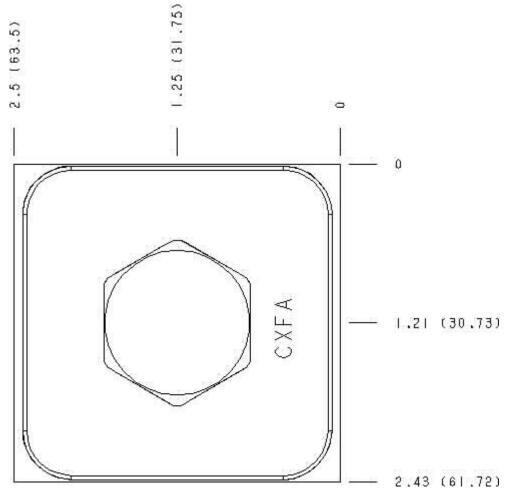

Cartridge extension measurement is to the centerline of the cartridge.

| Functional Group:<br>Products : Manifolds : Sandwich : Reducing : ISO 05 : On B with reverse flow<br>check | Model:<br>BB3 |
|------------------------------------------------------------------------------------------------------------|---------------|
|------------------------------------------------------------------------------------------------------------|---------------|