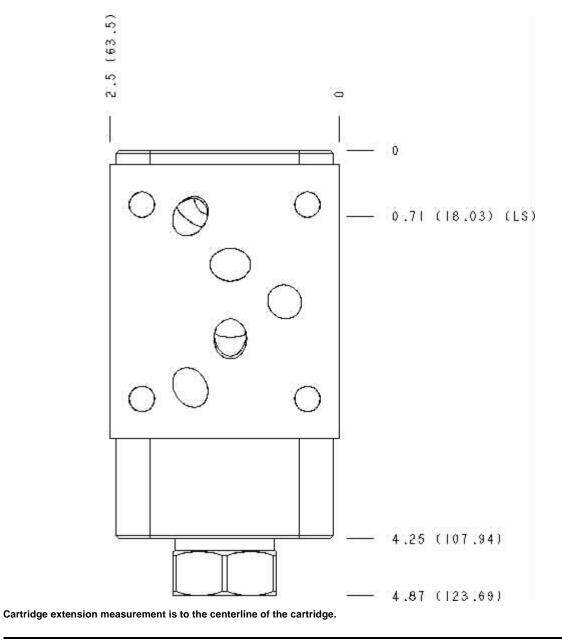

Cartridge extension measurement is to the centerline of the cartridge.

| Functional Group:<br>Products : Manifolds : Sandwich : Reducing : ISO 05 : On B with reverse flow<br>check | Model:<br>BB3 |
|------------------------------------------------------------------------------------------------------------|---------------|
|------------------------------------------------------------------------------------------------------------|---------------|