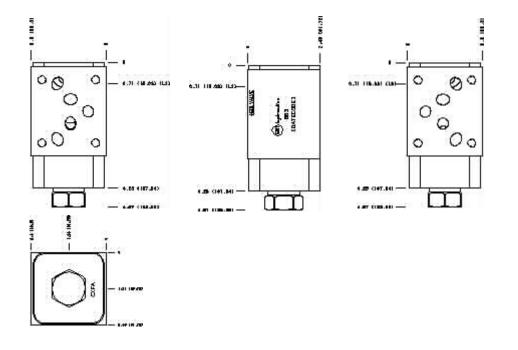

 Functional Group:
 Model:

 Products : Manifolds : Sandwich : Reducing : ISO 05 : On B with reverse flow
 BB3

 check
 BB3

 Functional Group:
 Model:

 Products : Manifolds : Sandwich : Reducing : ISO 05 : On B with reverse flow
 BB3

 check
 BB3

Cartridge extension measurement is to the centerline of the cartridge.

Functional Group:

| Products : Manifolds : Sandwich : Reducing : ISO 05 : | Model: |
|-------------------------------------------------------|--------|
| On B with reverse flow check                          | BB3    |