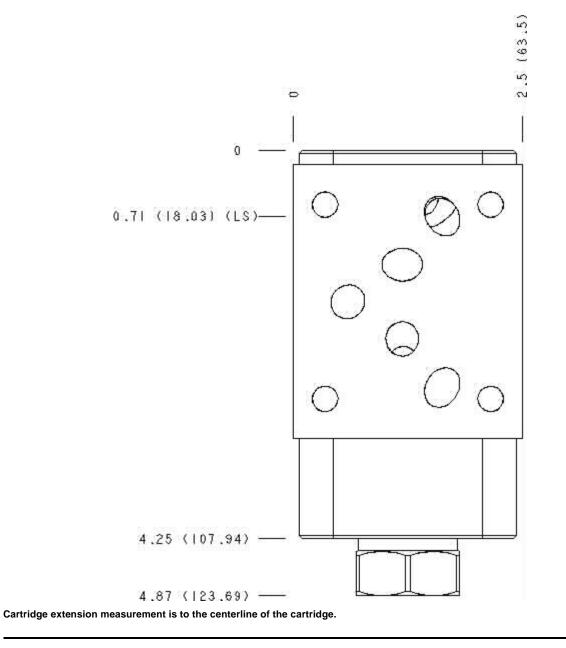

Cartridge extension measurement is to the centerline of the cartridge.

| Functional Group:<br>Products : Manifolds : Sandwich : Reducing : ISO 05 : On B with reverse flow<br>check | Model:<br>BB3 |
|------------------------------------------------------------------------------------------------------------|---------------|
|------------------------------------------------------------------------------------------------------------|---------------|