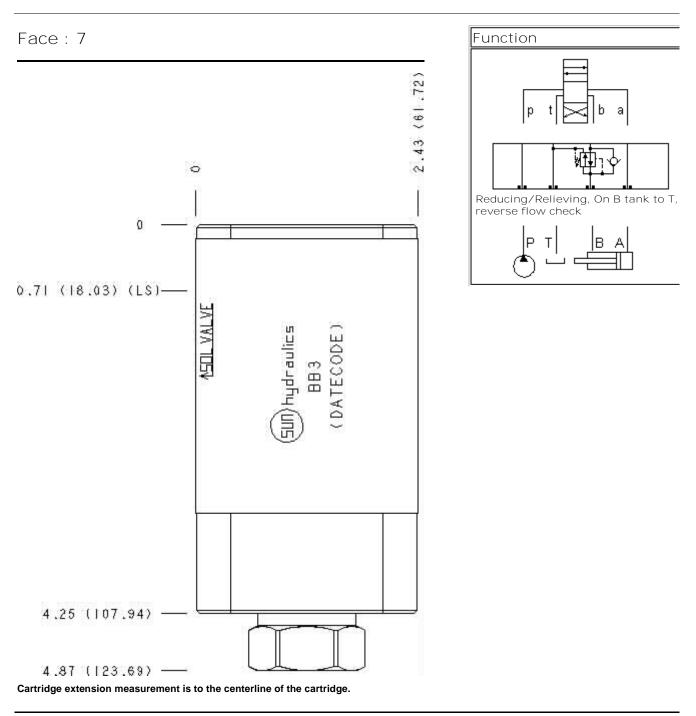

Cartridge extension measurement is to the centerline of the cartridge.

| Functional Group:<br>Products : Manifolds : Sandwich : Reducing : ISO 05 : On B with reverse flow<br>check | Model:<br>BB3 |
|------------------------------------------------------------------------------------------------------------|---------------|
|------------------------------------------------------------------------------------------------------------|---------------|

Model: BB3

Т

Aluminum Body Pressure Rating: **3000 psi (210 bar)** Ductile Iron Body Pressure Rating: **5000 psi (350 bar)** 

Г

|                      | U.S. Units        | Metric Units                         |  |
|----------------------|-------------------|--------------------------------------|--|
| Model Weight         | 2.45 lb.          | 1.11 kg.                             |  |
| Cavity               | T·                | T-2A                                 |  |
| Body Features        | Reducer on B with | Reducer on B with reverse flow check |  |
| Body Type            | San               | Sandwich                             |  |
| Interface            | ISC               | ISO 05                               |  |
| Open Cavity Quantity | 1                 |                                      |  |