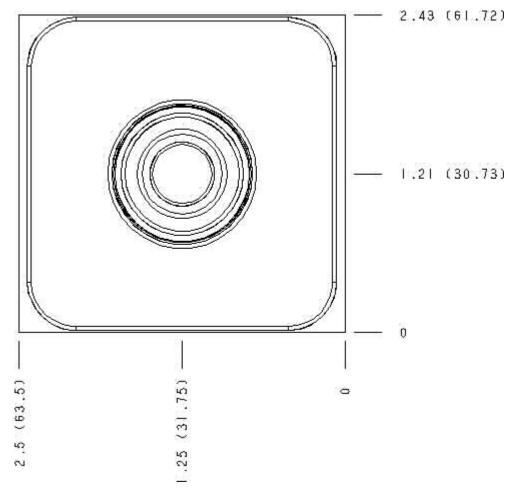

Cartridge extension measurement is to the centerline of the cartridge.

| Functional Group:<br>Products : Manifolds : Sandwich : Reducing : ISO 05 : On B with reverse flow<br>check | Model:<br>BB3 |
|------------------------------------------------------------------------------------------------------------|---------------|
|------------------------------------------------------------------------------------------------------------|---------------|