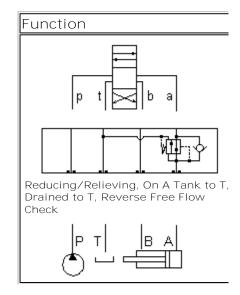

Functional Group: Model:

Products: Manifolds: Sandwich: Reducing: ISO 05: On A with reverse flow check

BB2

Aluminum Body Pressure Rating: 3000 psi (210 bar)
Ductile Iron Body Pressure Rating: 5000 psi (350 bar)

## Technical Data

|                      | U.S. Units                           | Metric Units |
|----------------------|--------------------------------------|--------------|
| Model Weight         | 2.45 lb.                             | 1.11 kg.     |
| Cavity               | T-2A                                 |              |
| Body Features        | Reducer on A with reverse flow check |              |
| Body Type            | Sandwich                             |              |
| Interface            | ISO 05                               |              |
| Open Cavity Quantity | 1                                    |              |