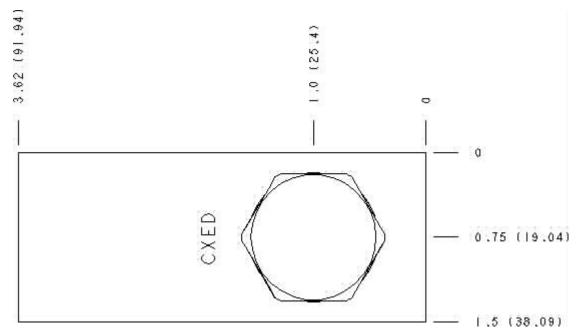

Face: 6

Port Headings and Sizes:

Ports 1 & 2 SAE 12 Port 3

Gage Port

SAE 10

1/4" NPTF

Model: B4L

Projection Type

All Dimensions in Inches(mm)

Copyright © 2003 Sun Hydraulics Corporation. All rights reserved.

Terms and Conditions - Statement of Privacy