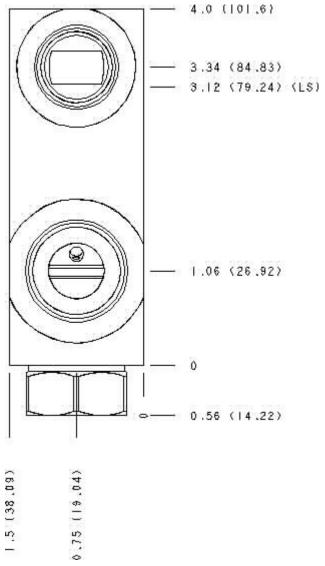

Model: B4L

Projection Type

All Dimensions in Inches(mm)

Copyright © 2003 Sun Hydraulics Corporation. All rights reserved.

Terms and Conditions - Statement of Privacy