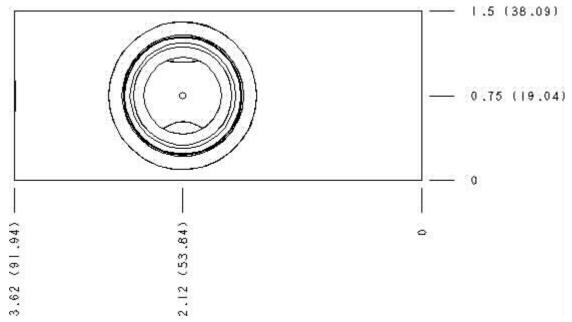

Model: B4L

Projection Type

All Dimensions in Inches(mm)

Copyright © 2003 Sun Hydraulics Corporation. All rights reserved.

Terms and Conditions - Statement of Privacy