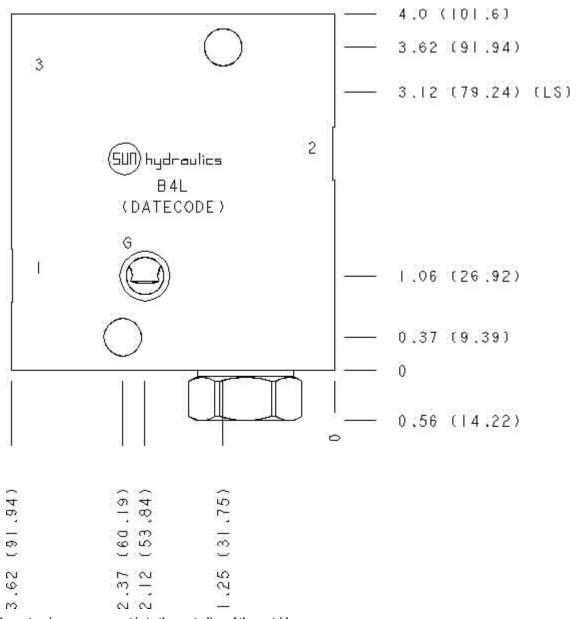

Model: B4L

Projection Type

All Dimensions in Inches(mm)

Copyright © 2003 Sun Hydraulics Corporation. All rights reserved.

Terms and Conditions - Statement of Privacy