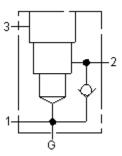

Functional Group: Model:

Products: Manifolds: Line mount: Reducing/Relieving: 3 Port: Ninety degree with reverse flow check - B4L reducing/relieving

Aluminum Body Pressure Rating: **3000 psi (210 bar)**Ductile Iron Body Pressure Rating: **5000 psi (350 bar)** 

Face: 6

Port Headings and Sizes:

Ports 1 & 2 SAE 12 Port 3

Gage Port

SAE 10

1/4" NPTF