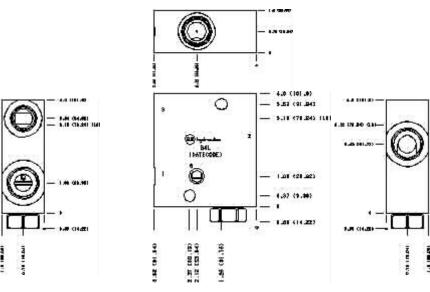

## Technical Data

|                        | U.S. Units              | Metric Units                                     |  |
|------------------------|-------------------------|--------------------------------------------------|--|
| Model Weight           | 1.86 lb.                | 0.84 kg.                                         |  |
| Cavity                 | Т                       | T-2A                                             |  |
| Body Features          | Ninety degree with reve | Ninety degree with reverse flow check - reducing |  |
| Body Type              | Line                    | Line mount                                       |  |
| Interface              | N                       | None                                             |  |
| Open Cavity Quantity   | 1                       |                                                  |  |
| Mounting Hole Diameter | .42 in.                 | 10,7 mm                                          |  |
| Mounting Hole Depth    | Th                      | Through                                          |  |
| Mounting Hole Quantity |                         | 2                                                |  |

## Special Notes:

No Special Notes available for selected Model.

Functional Group: Products: Manifolds: Line mount: Reducing/Relieving: 3 Port: Ninety

degree with reverse flow check - reducing/relieving

Face: 2

Model: B4L

Projection Type

All Dimensions in Inches(mm)

Copyright © 2003 Sun Hydraulics Corporation. All rights reserved.

Terms and Conditions - Statement of Privacy