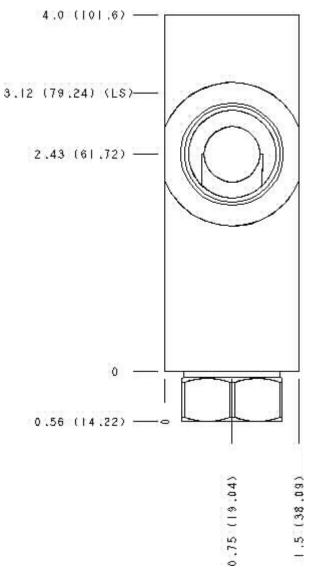

Functional Group: Model:

Products: Manifolds: Line mount: Reducing/Relieving: 3 Port: Ninety degree with reverse flow check - B4L reducing/relieving

Aluminum Body Pressure Rating: **3000 psi (210 bar)**Ductile Iron Body Pressure Rating: **5000 psi (350 bar)** 

Model: B4L

Projection Type

All Dimensions in Inches(mm)

Copyright © 2003 Sun Hydraulics Corporation. All rights reserved.

Terms and Conditions - Statement of Privacy