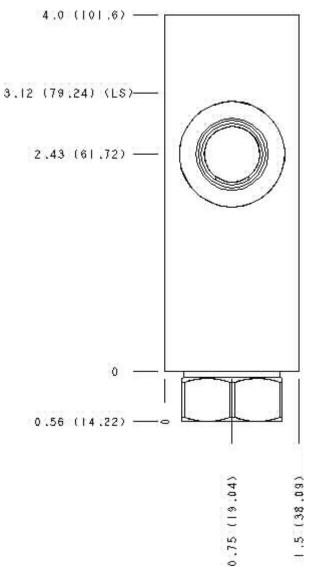

Face: 6

Port Headings and Sizes:

Ports 1 & 2

SAE 8

Port 3

Gage Port

SAE 6

1/4" NPTF

## Technical Data

|                        | U.S. Units              | Metric Units                                     |  |
|------------------------|-------------------------|--------------------------------------------------|--|
| Model Weight           | 1.97 lb.                | 0.89 kg.                                         |  |
| Cavity                 | Т                       | T-2A                                             |  |
| Body Features          | Ninety degree with reve | Ninety degree with reverse flow check - reducing |  |
| Body Type              | Line                    | Line mount                                       |  |
| Interface              | N                       | None                                             |  |
| Open Cavity Quantity   | 1                       |                                                  |  |
| Mounting Hole Diameter | .42 in.                 | 10,7 mm                                          |  |
| Mounting Hole Depth    | Thi                     | Through                                          |  |
| Mounting Hole Quantity |                         | 2                                                |  |