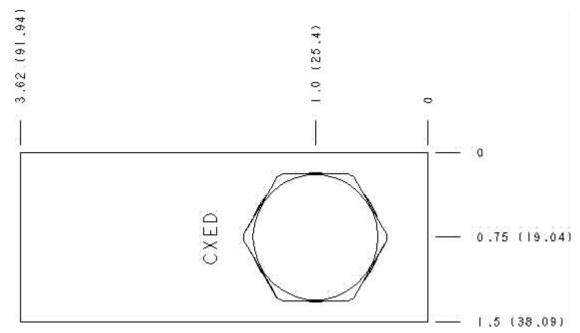

## Technical Data

|                        | U.S. Units              | Metric Units                                     |  |
|------------------------|-------------------------|--------------------------------------------------|--|
| Model Weight           | 1.97 lb.                | 0.89 kg.                                         |  |
| Cavity                 | Т                       | T-2A                                             |  |
| Body Features          | Ninety degree with reve | Ninety degree with reverse flow check - reducing |  |
| Body Type              | Line                    | Line mount                                       |  |
| Interface              | N                       | None                                             |  |
| Open Cavity Quantity   | 1                       |                                                  |  |
| Mounting Hole Diameter | .42 in.                 | 10,7 mm                                          |  |
| Mounting Hole Depth    | Thi                     | Through                                          |  |
| Mounting Hole Quantity |                         | 2                                                |  |