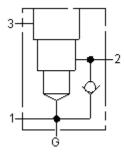

Functional Group: Model:

Products : Manifolds : Line mount : Reducing : 3 Port : Ninety degree with reverse flow check and gage port

B2J

Aluminum Body Pressure Rating: **3000 psi (210 bar)**Ductile Iron Body Pressure Rating: **5000 psi (350 bar)** 

Face: 6

Port Headings and Sizes:

Ports 1 & 2

SAE 8

Port 3

Gage Port

SAE 6

1/4" NPTF