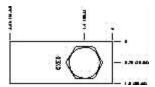

Face: 6

Port Headings and Sizes:

Ports 1 & 2

SAE 8

Port 3

Gage Port

SAE 6

1/4" NPTF

## Technical Data

|                        | U.S. Units              | Metric Units                                     |  |
|------------------------|-------------------------|--------------------------------------------------|--|
| Model Weight           | 1.97 lb.                | 0.89 kg.                                         |  |
| Cavity                 | Т                       | T-2A                                             |  |
| Body Features          | Ninety degree with reve | Ninety degree with reverse flow check - reducing |  |
| Body Type              | Line                    | Line mount                                       |  |
| Interface              | N                       | None                                             |  |
| Open Cavity Quantity   | 1                       |                                                  |  |
| Mounting Hole Diameter | .42 in.                 | 10,7 mm                                          |  |
| Mounting Hole Depth    | Thi                     | Through                                          |  |
| Mounting Hole Quantity |                         | 2                                                |  |