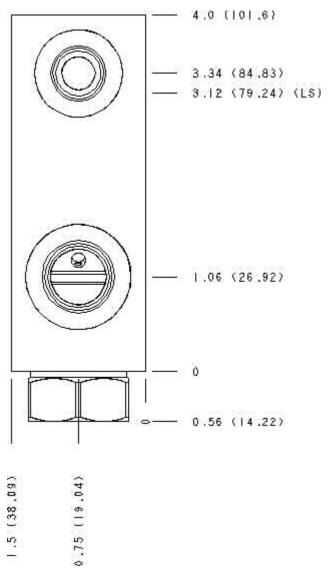

Functional Group: Model:

Products : Manifolds : Line mount : Reducing : 3 Port : Ninety degree with reverse flow check and gage port

B2J

Aluminum Body Pressure Rating: **3000 psi (210 bar)**Ductile Iron Body Pressure Rating: **5000 psi (350 bar)** 

Face: 6

Port Headings and Sizes:

Ports 1 & 2

SAE 8

Port 3

Gage Port

SAE 6

1/4" NPTF