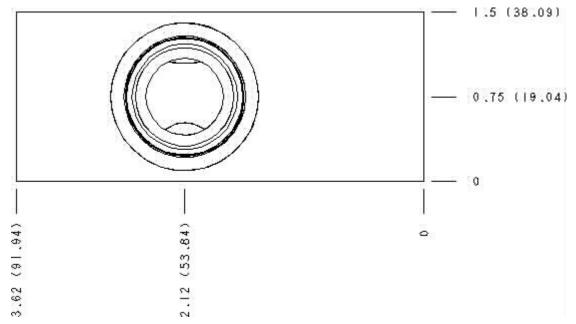

Face: 6

Port Headings and Sizes:

Ports 1 & 2

SAE 8

Port 3

Gage Port

SAE 6

1/4" NPTF