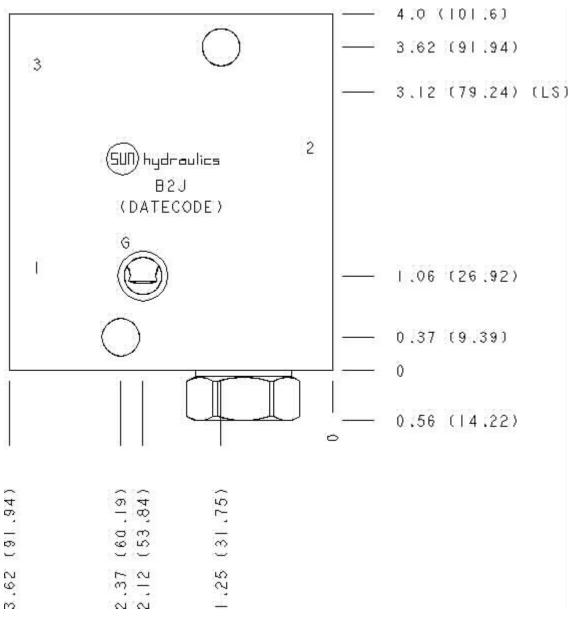

Functional Group: Model:

Products : Manifolds : Line mount : Reducing : 3 Port : Ninety degree with reverse flow check and gage port

B2J

Aluminum Body Pressure Rating: **3000 psi (210 bar)**Ductile Iron Body Pressure Rating: **5000 psi (350 bar)** 

Face: 6

Port Headings and Sizes:

Ports 1 & 2

SAE 8

Port 3

Gage Port

SAE 6

1/4" NPTF

## Technical Data

|                        | U.S. Units              | Metric Units                                     |  |
|------------------------|-------------------------|--------------------------------------------------|--|
| Model Weight           | 1.97 lb.                | 0.89 kg.                                         |  |
| Cavity                 | Т                       | T-2A                                             |  |
| Body Features          | Ninety degree with reve | Ninety degree with reverse flow check - reducing |  |
| Body Type              | Line                    | Line mount                                       |  |
| Interface              | N                       | None                                             |  |
| Open Cavity Quantity   | 1                       |                                                  |  |
| Mounting Hole Diameter | .42 in.                 | 10,7 mm                                          |  |
| Mounting Hole Depth    | Thi                     | Through                                          |  |
| Mounting Hole Quantity |                         | 2                                                |  |