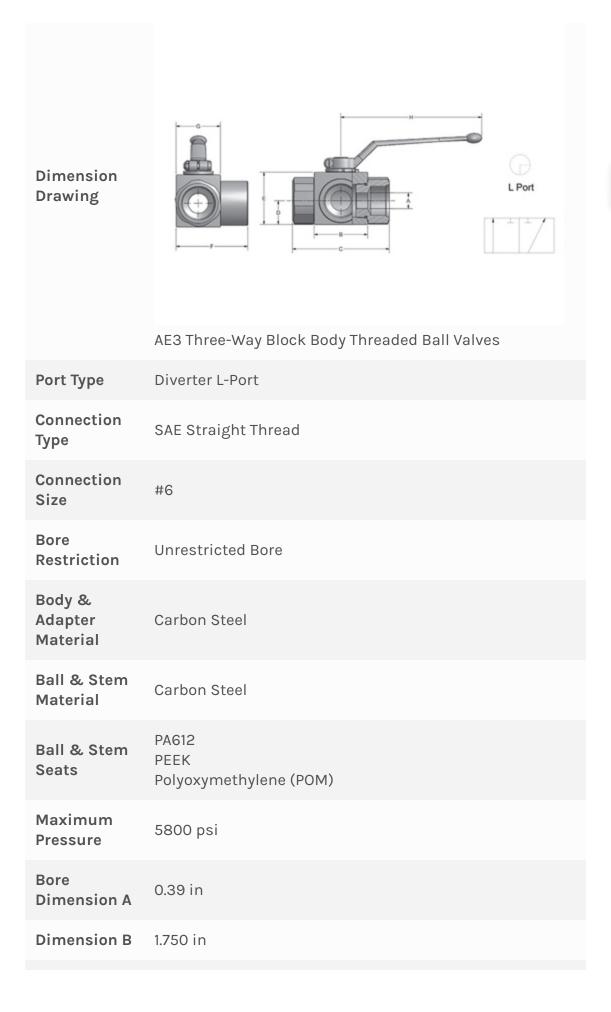

## ITEM # AE3LS#6-11DB, AE3 THREE-WAY BLOCK BODY THREADED BALL VALVES

Carbon Steel with Zinc Chromate Plating (RoHS Compliant).

316 stainless steel available from stock.

POM seats & Buna O-rings standard on carbon steel valves.

Optional seal materials available for extreme temperature applications & fluid compatibility (Consult Factory).

## **SPECIFICATIONS**

Contact us!

| Dimension C           | 2.870 in                                                                                                                                                                                                                        |
|-----------------------|---------------------------------------------------------------------------------------------------------------------------------------------------------------------------------------------------------------------------------|
| Dimension D           | 0.670 in                                                                                                                                                                                                                        |
| Dimension E           | 1.570 in                                                                                                                                                                                                                        |
| Dimension F           | 2.150 in                                                                                                                                                                                                                        |
| Dimension G           | 1.380 in                                                                                                                                                                                                                        |
| Dimension H           | 4.330 in                                                                                                                                                                                                                        |
| Weight                | 1.5 lb                                                                                                                                                                                                                          |
| Industry<br>Standards | RoHS Compliant<br>SAE J1926/1                                                                                                                                                                                                   |
| Plating               | Zinc Chromate                                                                                                                                                                                                                   |
| Туре                  | Full Bore                                                                                                                                                                                                                       |
| Note                  | Only pressurize center port. Side ports should not be pressurized or be exposed to back pressure that is greater than the inlet pressure. Failure to follow these guidelines will result in internal leakage through the valve. |