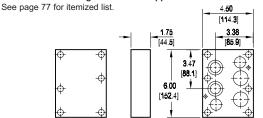

## Series Circuit Cover Plate:

P to T

Cover Plate mounting hardware is supplied.

Ť

Α

B