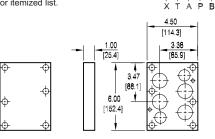

## **D08 Cover Plates**

Parallel Circuit Cover Plate Cover Plate mounting hardware is supplied. See page 77 for itemized list.