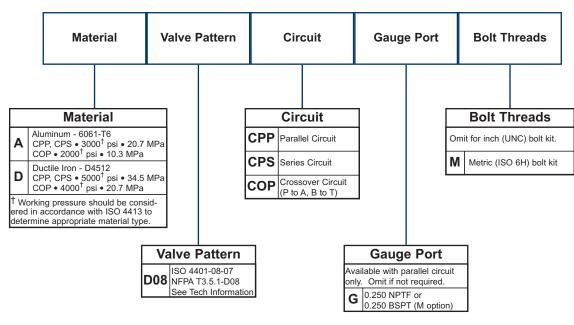

Plates**

Parallel Circuit Cover Plate Cover Plate mounting hardware is supplied. See page 77 for itemized list.



## Series Circuit Cover Plate:

P to T

Cover Plate mounting hardware is supplied.



Ť

Α

B

## Parallel Circuit Cover Plate P port with Gauge Port Å в Cover Plate mounting hardware is supplied. \* See page 77 for itemized list. 4.50 \* Plug not supplied for metric gauge port. [114.3] 3.38 1.00 3.38 [85.9] **[25**.4] [85.9] 4 3.47 3 47 [88.1] [88.1] 1 6.00 1 [**152**.4]

Crossover Cover Plate:

P to A: B to T Cover Plate mounting hardware is supplied.





Specifications, descriptions, and dimensional data are subject to correction or change without notice or incurring obligation Download latest catalog page revisions at www.damanifolds.com

ò

## **Ordering Information**



Daman Products Company, Inc.

1811 North Home Street • Mishawaka, Indiana 46545-7267 USA • North America: 800.959.7841 • Fax: 800.241.7664 International: 574.259.7841 • Fax: 574.259.7665 • Email: sales@damanifolds.com • Web: www.damanifolds.com