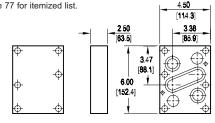

Crossover Cover Plate:

P to A: B to T Cover Plate mounting hardware is supplied.

Specifications, descriptions, and dimensional data are subject to correction or change without notice or incurring obligation Download latest catalog page revisions at www.damanifolds.com