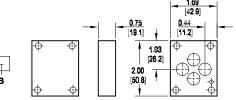

#### Parallel Circuit Cover Plate

Cover Plate mounting hardware is supplied.

See page 76 for itemized list.