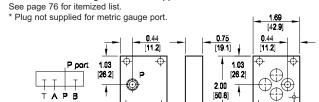

### Parallel Circuit Cover Plate with Gauge Port

Cover Plate mounting hardware is supplied. \*