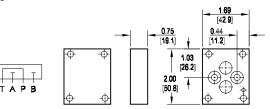

#### Series Circuit Cover Plate: P to T

Cover Plate mounting hardware is supplied. See page 76 for itemized list.