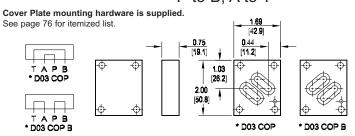

## Crossover Cover Plate: P to A; B to T or P to B: A to T

Specifications, descriptions, and dimensional data are subject to correction or change without notice or incurring obligation Download latest catalog page revisions at www.damanifolds.com.