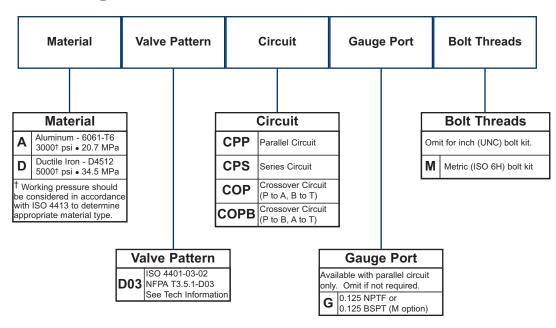

# **D03 Cover Plates**

#### Parallel Circuit Cover Plate

Cover Plate mounting hardware is supplied.

See page 76 for itemized list.



### Parallel Circuit Cover Plate with Gauge Port

Cover Plate mounting hardware is supplied. \*



#### Series Circuit Cover Plate: P to T

Cover Plate mounting hardware is supplied. See page 76 for itemized list.



## Crossover Cover Plate: P to A; B to T or P to B: A to T



Specifications, descriptions, and dimensional data are subject to correction or change without notice or incurring obligation Download latest catalog page revisions at www.damanifolds.com.

# **Ordering Information**