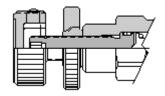

## Product Description

Sun offers a general purpose handknob with lock knob control for use in systems where frequent adjustments are necessary. The handknob components are added to the basic L control. Cartridges may be ordered in this configuration from Sun by specifying a K control in the model number. Sun kits for field conversion are also available.

#### Technical Features

- Only for cartridges manufactured in 1980 to present (date stamped "41" or later).
- K control for Series 0

Lock knob snaps easily onto the cartridge's existing locknut.