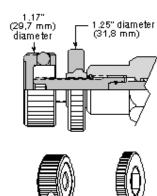

MODEL 991011

snhy.com/991011

Handknob Assembly Lock Knob

Service kit used to convert Sun's L or K adjustment to an aluminum handknob adjustment. This is available in kit form only and cannot be configured as a cartridge control option.

## **TECHNICAL DATA**

| Cartridge Series     | 1, 2, 3, 4 (except Counterbalance Valves)                                    |
|----------------------|------------------------------------------------------------------------------|
| For Cartridge Models | All Models with an L adjustment control (Except Series 0 and counterbalance) |
| Material             | 6061-T6 Aluminum                                                             |
| Model Weight         | 0.13 lb.                                                                     |