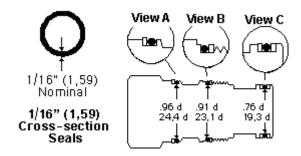

#### Display Components (Click Here )

|             | Description | Quantity | View |
|-------------|-------------|----------|------|
| 500-001-018 | O-Ring      | 1        | С    |
| 515-002-018 | Backup Ring | 2        | С    |
| 500-001-021 | O-Ring      | 1        | Α    |
| 500-002-020 | O-Ring      | 1        | В    |
| 515-002-020 | Backup Ring | 1        | В    |
| 515-002-021 | Backup Ring | 1        | Α    |
| 999-019-035 | Literature  | 1        |      |

#### Instructions/Notes

- Install back-up rings and O-rings as shown in views.
- When installing continuous back-up rings, use the same technique and the same care used to install O-rings.
- When installing cartridge be sure to torque to recommended value.
- During 1985, SUN made a running change of all external seals on Series 2 cartridges (1-1/8 in. (28,6 mm) hex, 1-14 thd). The seals were changed from 3/32 in. (2,62 mm) c/s to 1/16 in (1,7/8 mm) c/s o-rings and backup rings.
- Use the kit which contains the same size (c/s) seals as those used on the cartridge being repaired. Do not change cartridge o-ring c/s sizes.