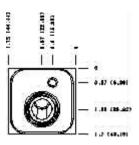

EBA

Face: 10

Functional Group:

Products: Manifolds: Sandwich: Counterbalance: ISO

03 : On A, port 3 to B

Model: EBA/S

All Dimensions in Inches(mm)

Copyright © 2007-2008 Sun Hydraulics Corporation. All rights reserved.