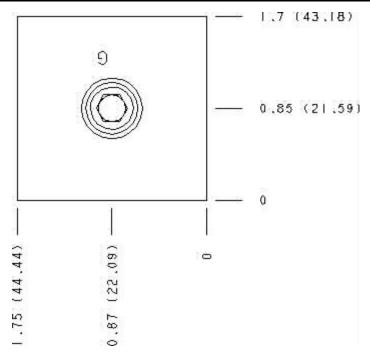

## Technical Data

|                      | U.S. Units      | Metric Units                       |  |
|----------------------|-----------------|------------------------------------|--|
| Model Weight         | 0.83 lb.        | 0.38 kg.                           |  |
| Cavity               | T-              | T-11A                              |  |
| Body Features        | On A or B, port | On A or B, port 3 to opposite side |  |
| Body Type            | Sar             | Sandwich                           |  |
| Interface            | IS              | ISO 03                             |  |
| Open Cavity Quantity | 1               |                                    |  |
| Stack Height         | 1.75 in.        | 44,5 mm                            |  |