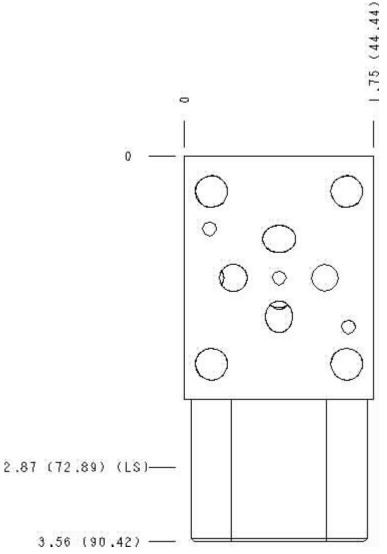

EBA

Face: 10

Functional Group:

Products: Manifolds: Sandwich: Counterbalance: ISO

03 : On A, port 3 to B

Model: EBA/S

All Dimensions in Inches(mm)

Copyright © 2007-2008 Sun Hydraulics Corporation. All rights reserved.