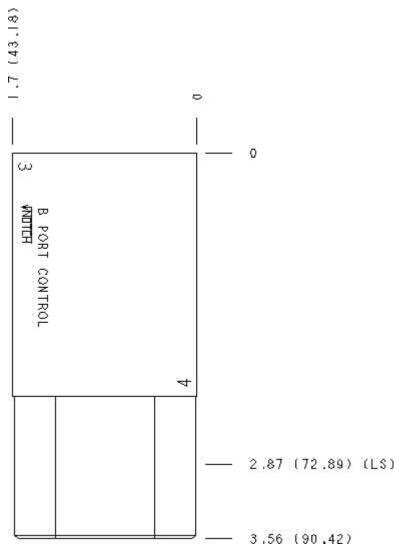

Model: Functional Group:

Products: Manifolds: Sandwich: Counterbalance: ISO 03: On A, port 3 to B

EBA/S

Face: 7

Cartridge extension measurement is to the centerline of the cartridge.

Aluminum Body Pressure Rating: 3000 psi (210 bar) Ductile Iron Body Pressure Rating: 5000 psi (350 bar)

EBA

Face: 10

Functional Group:

Products: Manifolds: Sandwich: Counterbalance: ISO

03 : On A, port 3 to B

Model: EBA/S

All Dimensions in Inches(mm)

Copyright © 2007-2008 Sun Hydraulics Corporation. All rights reserved.