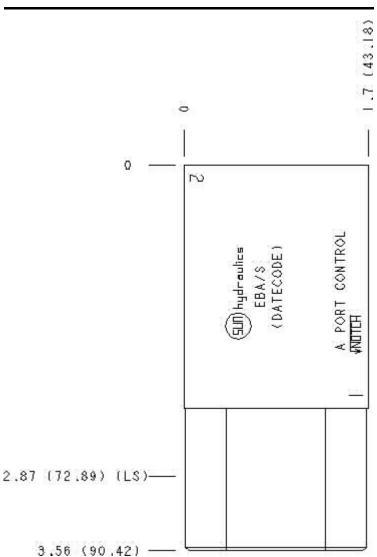

Model: Functional Group:

Products: Manifolds: Sandwich: Counterbalance: ISO 03: On A, port 3 to B

EBA/S

Face: 7

Cartridge extension measurement is to the centerline of the cartridge.

Aluminum Body Pressure Rating: 3000 psi (210 bar) Ductile Iron Body Pressure Rating: 5000 psi (350 bar)

EBA

Face: 10

Functional Group:

Products: Manifolds: Sandwich: Counterbalance: ISO

03 : On A, port 3 to B

Model: EBA/S

All Dimensions in Inches(mm)

Copyright © 2007-2008 Sun Hydraulics Corporation. All rights reserved.