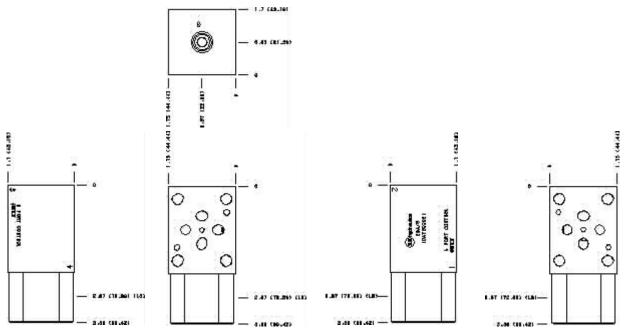

Model: Functional Group:

Products: Manifolds: Sandwich: Counterbalance: ISO 03: On A, port 3 to B

EBA/S

Face: 7

Cartridge extension measurement is to the centerline of the cartridge.

Aluminum Body Pressure Rating: 3000 psi (210 bar) Ductile Iron Body Pressure Rating: 5000 psi (350 bar)

## Special Notes:

No Special Notes available for selected Model.

Functional Group:
Products: Manifolds: Sandwich: Counterbalance: ISO 03: On A, port 3 to B

EBA

Face: 5

Functional Group: Products: Manifolds: Sandwich: Counterbalance: ISO 03: On A, port 3 to B

Face: 6

Model:

EBA

Functional Group: Products: Manifolds: Sandwich: Counterbalance: ISO 03: On A, port 3 to B

Face: 8

Model:

EBA

Functional Group:
Products: Manifolds: Sandwich: Counterbalance: ISO 03: On A, port 3 to B

EBA

Face: 10

Functional Group:

Products: Manifolds: Sandwich: Counterbalance: ISO

03 : On A, port 3 to B

Model: EBA/S

All Dimensions in Inches(mm)

Copyright © 2007-2008 Sun Hydraulics Corporation. All rights reserved.