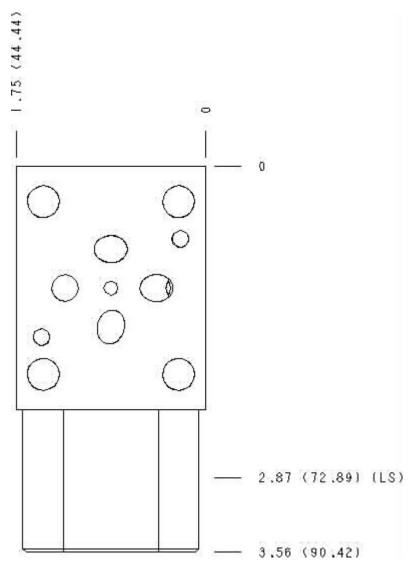

EBA

Face: 10

Functional Group:

Products: Manifolds: Sandwich: Counterbalance: ISO

03 : On A, port 3 to B

Model: EBA/S

All Dimensions in Inches(mm)

Copyright © 2007-2008 Sun Hydraulics Corporation. All rights reserved.