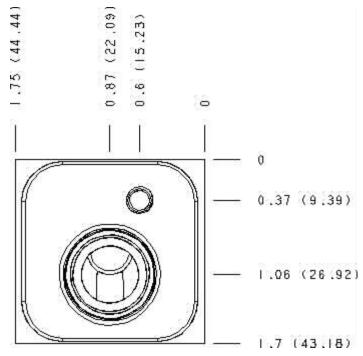

EBA

Face: 10

Functional Group:

Products: Manifolds: Sandwich: Counterbalance: ISO

03 : On A, port 3 to B

Model: EBA/S

All Dimensions in Inches(mm)

Copyright © 2007-2008 Sun Hydraulics Corporation. All rights reserved.