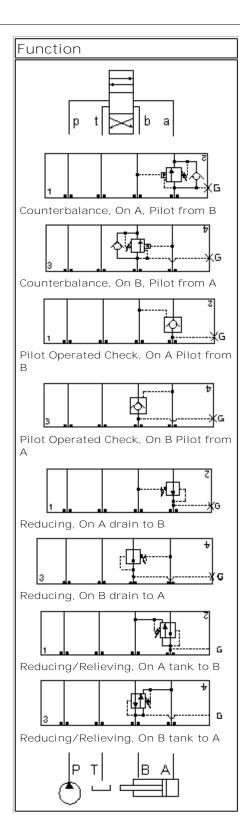

Model: Functional Group:

Products: Manifolds: Sandwich: Counterbalance: ISO 03: On A, port 3 to B

EBA/S

Face: 7

Cartridge extension measurement is to the centerline of the cartridge.

Aluminum Body Pressure Rating: 3000 psi (210 bar) Ductile Iron Body Pressure Rating: 5000 psi (350 bar)